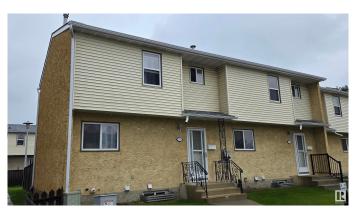

# \$224,900 - 289 Harrison Drive, Edmonton

MLS® #E4448914

## \$224,900

3 Bedroom, 2.00 Bathroom, 952 sqft Condo / Townhouse on 0.00 Acres

Homesteader, Edmonton, AB

A great opportunity in Homesteader! Tons of improvements to this 955 sq ft , 3 BR 2 bath corner unit townhome, including flooring, lighting, paint, kitchen, bathroom, and more. The newer high efficiency furnace and super low condo fees help to secure your investment, while the south facing backyard and connecting greenspace provides ample opportunity to kick back and relax. This self managed complex backs onto Edmonton's ravine system and off leash dog park, and has great transportation, schooling, and shopping options nearby. Come and see why this is home!

## **Exterior**

Exterior Wood, Stucco, Vinyl

Exterior Features Cross Fenced, Fenced, Flat Site, Park/Reserve, Public Transportation,

Schools, Shopping Nearby

Roof Asphalt Shingles

Construction Wood, Stucco, Vinyl Foundation Concrete Perimeter