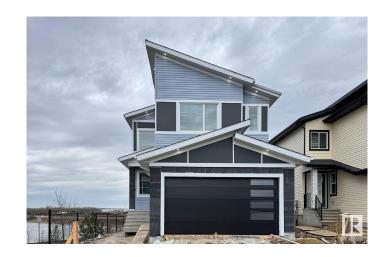

## \$799,000

4 Bedroom, 3.00 Bathroom, 2,466 sqft Rural on 0.10 Acres

Irvine Creek, Rural Leduc County, AB

Situated on a premium corner lot backing onto a serene pond, this stunning home in Irvine Creek features a WALKOUT basement and scenic views. The main floor showcases elegant tile flooring, an open-to-above living area with a striking feature wall, a DEN, a full bathroom, an extended kitchen with a Spice kitchen, and a family area overlooking the pond. Upstairs offers a spacious master suite with a 5-piece ensuite and walk-in closet, two additional bedrooms with a shared bath, and a bright bonus room. A perfect blend of luxury and natural beauty.