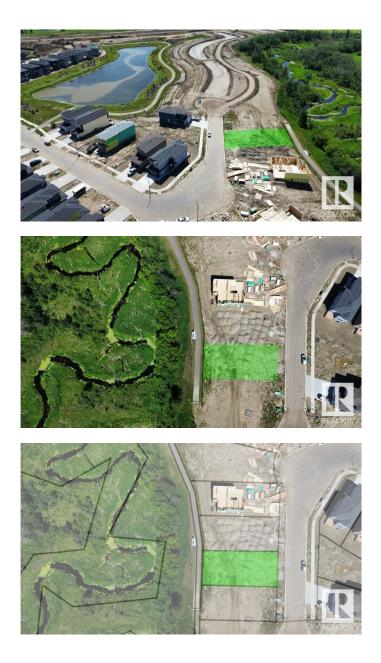

#### \$359,900

0 Bedroom, 0.00 Bathroom, Rural on 0.13 Acres

Irvine Creek, Rural Leduc County, AB

Discover your perfect retreat in Irvine Creek, featuring an impressive lot of over 5,500 square feet! This exceptional property not only offers ample space for your vision but also presents the opportunity to build a walk-out basement, enhancing both functionality and enjoyment. Overlooking the serene beauty of a natural creek and conveniently located near a picturesque lake, this setting is simply idyllic. Imagine waking up to the soothing sounds of flowing water and the gentle rustle of leaves, surrounded by the tranquil landscapes of this stunning new community. Here, you'II experience the ideal mix of peaceful seclusion and accessible living, allowing you to bask in serenity while remaining close to essential amenities. Whether you dream of a cozy haven or a luxurious estate, the possibilities are endless on this expansive lot. Seize this unique chance to design your dream home in this captivating environment. Don't miss out on this rare opportunityâ€"make this extraordinary piece of land your own!

## Exterior

Exterior Features Backs Onto Park/Trees, Creek