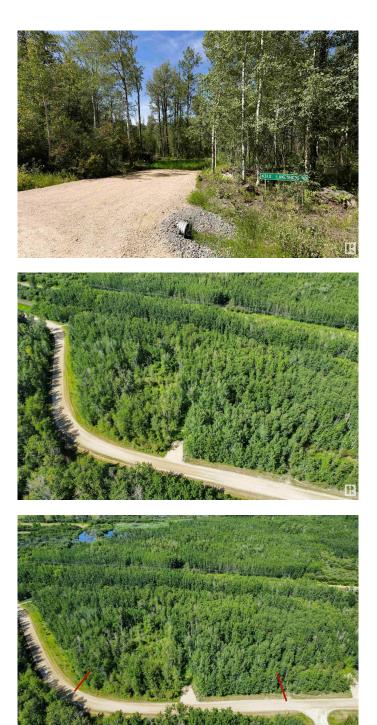

#### \$324,900

0 Bedroom, 0.00 Bathroom, Rural on 3.98 Acres

Ascot Beach, Rural Parkland County, AB

Discover the perfect 4-acre canvas for your dream home, cottage, or year-round retreatâ€"just blocks from the shores of beautiful Wabamun Lake. With utilities at the property line, this development-ready land offers space, privacy, and the freedom to build exactly what you envision. Enjoy lake life year-roundâ€"boating, paddleboarding, fishing, snowmobiling, or winter ice fishing. Minutes away are Rizzy Beach, Ascot Beach, and Wabamun Beachâ€"all with boat launchesâ€"plus the Wabamun Sailing Club and Gun Club. The charming town of Wabamun is just a 5-minute drive, offering shopping, dining, and essentials. Only 45 minutes from Edmonton's west end, this is your opportunity to embrace lake and country living without sacrificing convenience. Make lake life yours.

## Exterior

Exterior Features Backs Onto Park/Trees, Not Fenced, Private Setting, Treed Lot