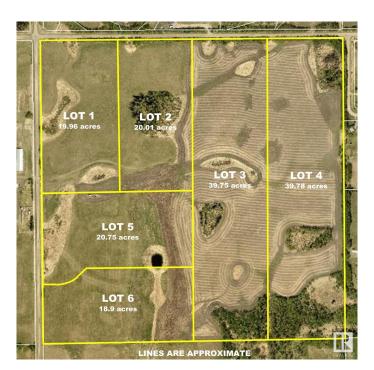

## \$379,900

0 Bedroom, 0.00 Bathroom, Rural on 18.90 Acres

None, Rural Strathcona County, AB

Located 10 minutes from town and minutes to Ardrossan schools, this 18.9 acre parcel offers a wonderful build site and a great place to build your new country home. Post and rail fencing is installed along frontage of lots.

## **Essential Information**

MLS® # E4447888 Price \$379,900

Bathrooms 0.00 Acres 18.90 Type Rural

Sub-Type Vacant Lot/Land

Status Active