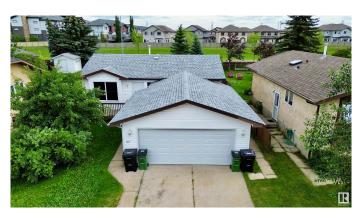

#### \$469,000

5 Bedroom, 2.00 Bathroom, 956 sqft Single Family on 0.00 Acres

Crawford Plains, Edmonton, AB

Welcome to this spacious 5-bedroom home, featuring 3 bedrooms on the main floor and a fully legal 2-bedroom basement suite completed in 2017. Located just 2 minutes from Crawford Plains Elementary School, this property is ideal for families or investors. The main floor offers a bright and open layout with great flow and plenty of natural light. Both kitchens have been tastefully updated, and each unit includes its own private entrance and separate laundry for added convenience. Enjoy a massive backyardâ€"perfect for entertaining, family gatherings, or giving kids plenty of room to play. Whether you're looking for a home with income potential or a space for extended family, this one checks all the boxes.

## **Exterior**

Exterior Wood, Vinyl

Exterior Features Fenced, Landscaped, Schools, Shopping Nearby

Roof Asphalt Shingles

Construction Wood, Vinyl

Foundation Concrete Perimeter