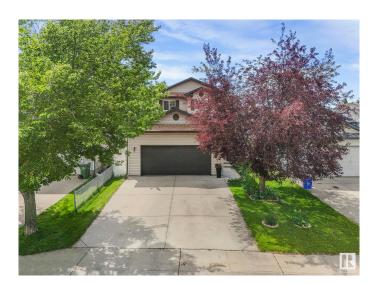

## \$549,900

4 Bedroom, 3.50 Bathroom, 1,709 sqft Single Family on 0.00 Acres

Tribute, Leduc, AB

Amazing home!!! Located in TRIBUTE. 4 bedrooms home located on the quiet street. New roof, new flooring, new kitchen cabinets, counter tops, backsplash, ss newer appliances, freshly painted. Open to above entrance leads to beautiful plus bright living room with a cozy fireplace, terrific chefs kitchen, tons of counter space and access to your low maintenance backyard with fire pit and room to park RV. Upstairs offers 3 generous bedrooms. Sunny, large primary bedroom with 4pc ensuite. The basement is fully finished with a large bonus room one more bedroom and full bathroom. Second home from the PARK.

## **Exterior**

Exterior Wood, Vinyl

Exterior Features Airport Nearby, Back Lane, Fenced

Roof Asphalt Shingles

Construction Wood, Vinyl

Foundation Concrete Perimeter