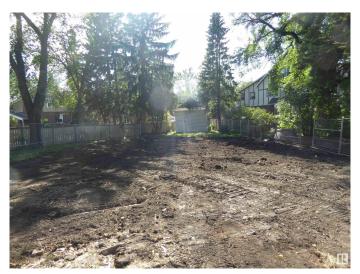

#### \$800,000

0 Bedroom, 0.00 Bathroom, Single Family on 0.00 Acres

Glenora, Edmonton, AB

Large pie lot on prestigious Connaught Dr.

### **Exterior**

Exterior Features Back Lane, Flat Site, Paved Lane, Treed Lot