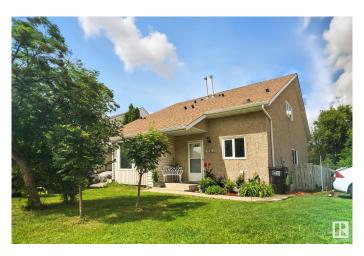

# \$263,888

3 Bedroom, 1.50 Bathroom, 1,110 sqft Condo / Townhouse on 0.00 Acres

La Perle, Edmonton, AB

Be prepared to be impressed. Half duplex 3 brdrm condo 1060 sq ft. Two parking stalls adjacent to unit. Many recent upgrades: painted throughout(July 2025), new high efficiency furnace(June 2025), new front screen door, hardwood on upper level(two yrs old), all new light fixtures, newer stainless stell appliances, glass tile backsplash. Kitchen has been completely remodelled. Private enclosed and fenced rear yard, great for young kids or pets. Pets allowed with board approval. Close to bus, schools, shopping, parks. The flowers in pots and the benches do not stay. A must to show!

#### **Exterior**

Exterior Wood, Stucco, Vinyl

Exterior Features Corner Lot, Fenced, Landscaped, Public Transportation, Schools,

**Shopping Nearby** 

Roof Asphalt Shingles

Construction Wood, Stucco, Vinyl Foundation Concrete Perimeter