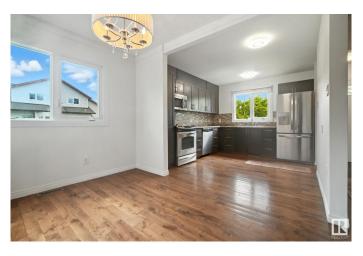

# \$263,888

3 Bedroom, 1.50 Bathroom, 1,110 sqft Condo / Townhouse on 0.00 Acres

La Perle, Edmonton, AB

Be prepared to be impressed. Half duplex 3 brdrm condo 1060 sq ft. Two parking stalls adjacent to unit. Many recent upgrades: painted throughout(July 2025), new high efficiency furnace(June 2025), new front screen door, hardwood on upper level(two yrs old), all new light fixtures, newer stainless stell appliances, glass tile backsplash. Kitchen has been completely remodelled. Private enclosed and fenced rear yard, great for young kids or pets. Pets allowed with board approval. Close to bus, schools, shopping, parks. The flowers in pots and the benches do not stay. A must to show!

#### Interior

Appliances Dishwasher-Built-In, Dryer, Refrigerator, Stove-Electric, Washer,

Window Coverings

Heating Forced Air-1, Natural Gas

Stories 4

Has Basement Yes

Basement Full, Unfinished