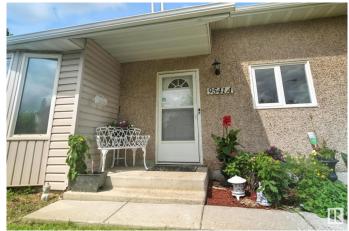

# \$263,888

3 Bedroom, 1.50 Bathroom, 1,110 sqft Condo / Townhouse on 0.00 Acres

La Perle, Edmonton, AB

Be prepared to be impressed. Half duplex 3 brdrm condo 1060 sq ft. Two parking stalls adjacent to unit. Many recent upgrades: painted throughout(July 2025), new high efficiency furnace(June 2025), new front screen door, hardwood on upper level(two yrs old), all new light fixtures, newer stainless stell appliances, glass tile backsplash. Kitchen has been completely remodelled. Private enclosed and fenced rear yard, great for young kids or pets. Pets allowed with board approval. Close to bus, schools, shopping, parks. The flowers in pots and the benches do not stay. A must to show!