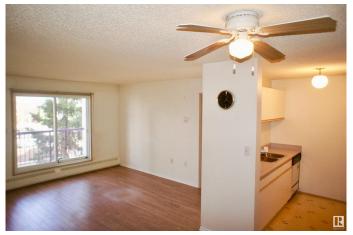

### \$159,900

2 Bedroom, 2.00 Bathroom, 783 sqft Condo / Townhouse on 0.00 Acres

Queen Mary Park, Edmonton, AB

Welcome home! Great location! 2 Bedroom, 2 Full bathroom apartment in the Pointe 1 Uptown in Queen Mary Park. The large master bedroom boasts a walk-through closet to a 4 piece ensuite. Open and spacious living area, with sliding door access to the balcony! Lots of natural light. In-suite laundry. Close proximity to shopping, groceries, restaurants, schools and other amenities! Easy access to public transportation, close to NAIT, Grant MacEwen, Oliver Square, and the Ice District as well! Assigned parking stall, and ample visitor and on-street parking access! Right across the road from the recently developed "Manchester Square". Well-kept, central common courtyard area. Professionally managed, and a very well maintained building and complex

## Interior

Interior Features ensuite bathroom

Appliances Dishwasher-Built-In, Refrigerator, Stacked Washer/Dryer, Stove-Electric

Heating Baseboard, Natural Gas