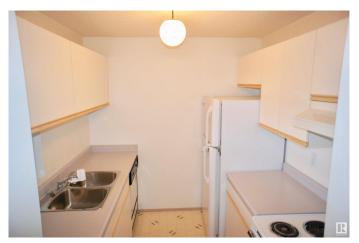

## Interior

Interior Features ensuite bathroom

Appliances Dishwasher-Built-In, Refrigerator, Stacked Washer/Dryer, Stove-Electric

Heating Baseboard, Natural Gas