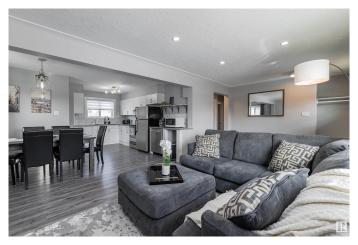

#### \$499.888

5 Bedroom, 2.00 Bathroom, 1,055 sqft Single Family on 0.00 Acres

Rosslyn, Edmonton, AB

Beautifully renovated and fully permitted, this legally suited 5-bedroom, 2-bathroom home is the ultimate turn-key investment! Nearly everything is newâ€"windows, exterior siding, garage door and opener, plumbing, electrical, HVAC with two furnaces, water tank, flooring, two stylish kitchens, and two full sets of appliancesâ€"making this a low-maintenance, high-cashflow property. Situated on a massive lot directly across from a park and close to schools, it offers the perfect blend of lifestyle and location. Whether you're house-hacking or expanding your portfolio, this one is ready to earn from day one!

#### **Essential Information**

MLS® # E4447257 Price \$499,888

Bedrooms 5

Bathrooms 2.00

Full Baths 2

Square Footage 1,055 Acres 0.00 Year Built 1959

Type Single Family

Sub-Type Detached Single Family

Style Bungalow

Status Active