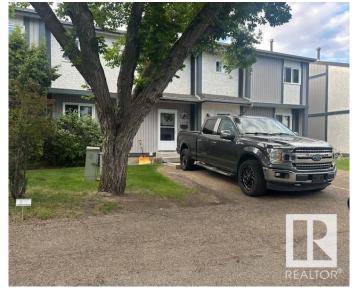

#### \$199,900

4 Bedroom, 2.00 Bathroom, 891 sqft Condo / Townhouse on 0.00 Acres

Ormsby Place, Edmonton, AB

Welcome to this 2-storey townhouse in the desirable west-end community of Ormsby Place! The main floor features a spacious living room and a bright dine-in kitchen, perfect for everyday living and entertaining. Step outside to your fenced backyard with a large deck and storage shed, ideal for summer gatherings and extra storage. Upstairs offers three generous bedrooms and a updated 4pc bathroom. The fully finished basement adds even more living space with a cozy family room and updated 3pc bath. An assigned parking stall is included for your convenience. Located within walking distance to schools, parks, a skating rink, public transit, Anthony Henday and shopping. Exterior upgrades include Windows, doors, shingles & freshly painted. Upcoming projects include fencing, concrete & stairs.

### **Exterior**

Exterior Wood, Stucco

Exterior Features Park/Reserve, Playground Nearby, Public Transportation, Shopping

Nearby

Roof Asphalt Shingles
Construction Wood, Stucco

Foundation Concrete Perimeter