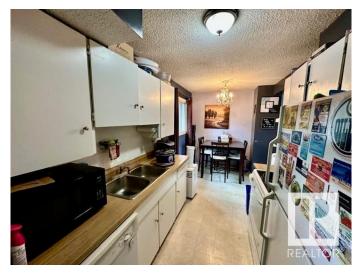

#### \$199,900

4 Bedroom, 2.00 Bathroom, 891 sqft Condo / Townhouse on 0.00 Acres

Ormsby Place, Edmonton, AB

Welcome to this 2-storey townhouse in the desirable west-end community of Ormsby Place! The main floor features a spacious living room and a bright dine-in kitchen, perfect for everyday living and entertaining. Step outside to your fenced backyard with a large deck and storage shed, ideal for summer gatherings and extra storage. Upstairs offers three generous bedrooms and a updated 4pc bathroom. The fully finished basement adds even more living space with a cozy family room and updated 3pc bath. An assigned parking stall is included for your convenience. Located within walking distance to schools, parks, a skating rink, public transit, Anthony Henday and shopping. Exterior upgrades include Windows, doors, shingles & freshly painted. Upcoming projects include fencing, concrete & stairs.

## Interior

Appliances Dishwasher-Built-In, Dryer, Hood Fan, Refrigerator, Storage Shed,

Stove-Electric, Washer, Window Coverings

Heating Forced Air-1, Natural Gas

Stories 3

Has Basement Yes

Basement Full, Finished