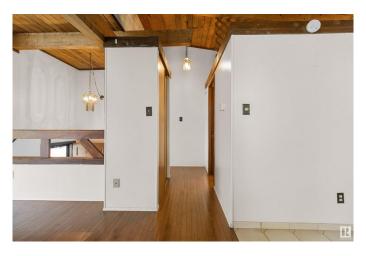

#### \$164,900

2 Bedroom, 1.00 Bathroom, 465 sqft Condo / Townhouse on 0.00 Acres

Lee Ridge, Edmonton, AB

Wonderfully maintained 2 BR/1 Bath Bi-Level Half Duplex in Lee Ridge. The Main Floor is adorned with an open-beam vaulted cedar ceiling, wood-burning fireplace in the Living Room, Dining Room with hardwood floor throughout, kitchen with Fridge, Stove and Dishwasher and a 4 piece bathroom. Leading from the Dining Room is the door to the South Facing deck overlooking the private park space. Downstairs are 2 good size bedrooms and the Washer and Dryer. Additional features is the energized parking stall right outside of the front door. The location of this complex is perfect - close to Grey Nuns Hospitalm Costco, Edmonton South Common.