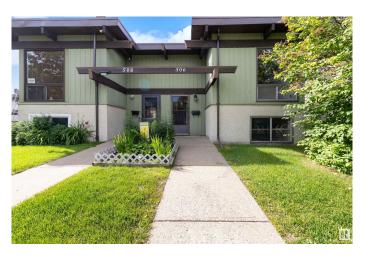

#### \$164,900

2 Bedroom, 1.00 Bathroom, 465 sqft Condo / Townhouse on 0.00 Acres

Lee Ridge, Edmonton, AB

Wonderfully maintained 2 BR/1 Bath Bi-Level Half Duplex in Lee Ridge. The Main Floor is adorned with an open-beam vaulted cedar ceiling, wood-burning fireplace in the Living Room, Dining Room with hardwood floor throughout, kitchen with Fridge, Stove and Dishwasher and a 4 piece bathroom. Leading from the Dining Room is the door to the South Facing deck overlooking the private park space. Downstairs are 2 good size bedrooms and the Washer and Dryer. Additional features is the energized parking stall right outside of the front door. The location of this complex is perfect - close to Grey Nuns Hospitalm Costco, Edmonton South Common.

# **Community Information**

Address 506 Lee Ridge Road

Area Edmonton
Subdivision Lee Ridge
City Edmonton
County ALBERTA

Province AB

Postal Code T6K 2K3