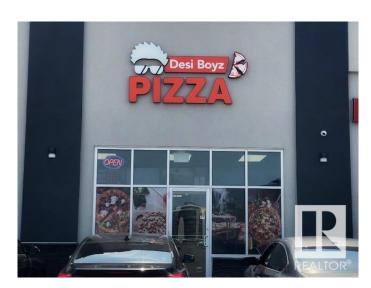

#### \$228,700

0 Bedroom, 0.00 Bathroom, Business on 0.00 Acres

Charlesworth, Edmonton, AB

Prime Charlesworth Location .Excellent opportunity to own a fully operational pizza shop in the growing community of Charlesworth (2024 build). This well-maintained, 1,200 sq. ft. space features new equipment, a modern setup, and a strategic location with high traffic and visibility. The business is currently operational and presents huge potential for growth. Ideal for owner-operators or investors looking to take the business to the next level with dine-in, delivery, or expanded menu options. Don't miss this chance to own a ready-to-go pizza operation in one of Edmonton's desirable neighborhoods.