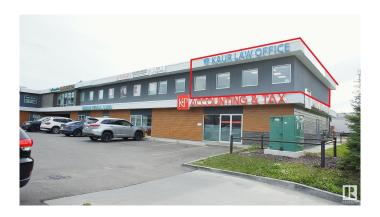

### \$629,000

0 Bedroom, 0.00 Bathroom, Office on 0.00 Acres

Strathcona Industrial Park, Edmonton, AB

Fully improved 1542 SF second floor office condo in the Millwoods Professional Centre. Improvements include 5 offices with 3 executive sized window offices, generously sized board room, attractive reception and waiting area, kitchenette and private in-suite washroom. Fully airconditioned, elevator access, 50 parking stalls with additional street parking. Zoned IB and currently used as a law office but configured in a manner that would lend itself well to a number of professional office users. Easily accessible location with exposure to the 91st Street corridor and within a couple minutes drive to Anthony Henday and the Whitemud Freeway. Multi-station male/female washrooms in common area. Condo fees of \$690/mo include natural gas and water.