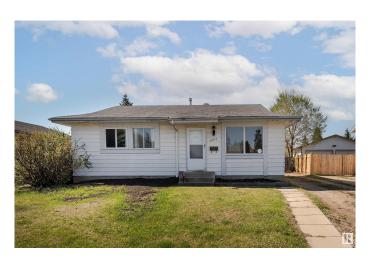

# \$350,000 - 9915 170 Avenue, Edmonton

MLS® #E4446659

#### \$350.000

3 Bedroom, 2.00 Bathroom, 964 sqft Single Family on 0.00 Acres

Baturyn, Edmonton, AB

Charming 3-bedroom, 2-bath bungalow in the family-friendly community of Baturyn! This 963 sq. ft. home features a spacious living room and a bright kitchen with a cozy dining area. The fully finished basement adds incredible value, offering a huge family room, two additional rooms ideal for a den or home office, a full bathroom, and a laundry/utility area. Enjoy outdoor living in the large, fenced backyardâ€"perfect for kids, pets, or entertainingâ€"plus there's RV-sized parking! Conveniently located within walking distance to parks, schools, and bus stops, and just minutes from shopping and Anthony Henday Drive. A perfect home for families, first-time buyers, or investors!

#### **Exterior**

Exterior Wood, Asphalt

Exterior Features Fenced, Flat Site, Park/Reserve, Playground Nearby, Public

Transportation, Schools, Shopping Nearby

Roof Asphalt Shingles
Construction Wood, Asphalt