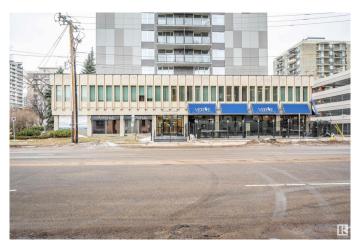

#### \$120,000

0 Bedroom, 0.00 Bathroom, Office on 0.00 Acres

WîhkwÃantôwin, Edmonton, AB

Amazing 995 Sq ft Main Floor Business Condo Zoned DC1 in Academy Place Located Across the Street from the River Valley and Le Marchand Mansion. Well designed unit would easily fit an Office, Health Related Fields or any Other Business. Only unit with its own 2 piece bath, 2 parking stalls (leased) and lots of additional parking in the lot next door. High Visible Signage off of 100 Ave and 116 Street.