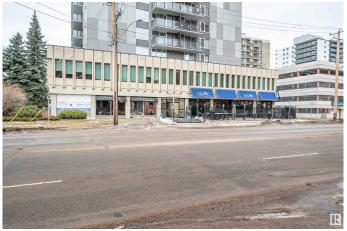

#### \$120,000

0 Bedroom, 0.00 Bathroom, Office on 0.00 Acres

WîhkwÃantôwin, Edmonton, AB

Amazing 995 Sq ft Main Floor Business Condo Zoned DC1 in Academy Place Located Across the Street from the River Valley and Le Marchand Mansion. Well designed unit would easily fit an Office, Health Related Fields or any Other Business. Only unit with its own 2 piece bath, 2 parking stalls (leased) and lots of additional parking in the lot next door. High Visible Signage off of 100 Ave and 116 Street.