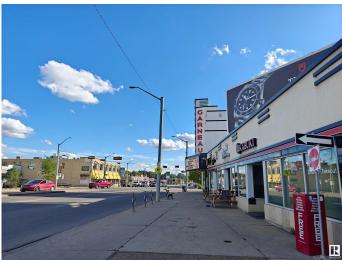

#### \$248,000

0 Bedroom, 0.00 Bathroom, Business on 0.00 Acres

Garneau, Edmonton, AB

This fully equipped sushi restaurant presents a prime opportunity in a high-traffic location on one of the busiest streets, 109th Street, just steps from the University of Alberta and Whyte Avenue. With state-of-the-art kitchen equipment, stylish dining areas, and all necessary furnishings, the restaurant is ready for immediate operation. Its strategic location and established reputation make it an ideal turn-key business for anyone looking to enter the sushi industry or expand their culinary ventures. Don't miss this chance to own a well-positioned, fully operational restaurant in a vibrant neighborhood.