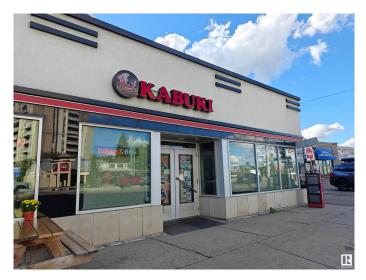

#### \$248,000

0 Bedroom, 0.00 Bathroom, Business on 0.00 Acres

Garneau, Edmonton, AB

This fully equipped sushi restaurant presents a prime opportunity in a high-traffic location on one of the busiest streets, 109th Street, just steps from the University of Alberta and Whyte Avenue. With state-of-the-art kitchen equipment, stylish dining areas, and all necessary furnishings, the restaurant is ready for immediate operation. Its strategic location and established reputation make it an ideal turn-key business for anyone looking to enter the sushi industry or expand their culinary ventures. Don't miss this chance to own a well-positioned, fully operational restaurant in a vibrant neighborhood.