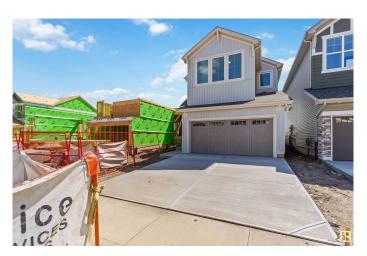

## \$614,900

3 Bedroom, 2.50 Bathroom, 2,041 sqft Single Family on 0.00 Acres

The Uplands, Edmonton, AB

Welcome to this stunning home in beautiful Riverview, offering over 2,000 sq ft of thoughtfully designed living space with modern finishes throughout. The main floor showcases gorgeous luxury vinyl plank flooring and a chef-inspired kitchen featuring striking two-tone cabinets, modern lighting, and a walk-through pantry perfect for effortless organization. Upstairs, retreat to the spacious primary suite complete with a spa-like bathroom offering a large stand-up shower, freestanding soaker tub, and double sinks. Enjoy cozy movie nights in the bonus room and the convenience of a second-floor laundry room. For added future development and convenience there is side separate entrance added. This home blends style, comfort, and function in every detailâ€"don't miss your chance to make it yours!

Acres 0.00 Year Built 2025

Type Single Family

Sub-Type Detached Single Family

Style 2 Storey
Status Active

#### **Amenities**

Amenities See Remarks

Parking Double Garage Attached

#### **Exterior**

Exterior Wood, Vinyl

Exterior Features See Remarks

Roof Asphalt Shingles

Construction Wood, Vinyl

Foundation Slab