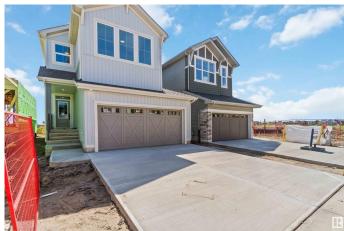

## \$614,900

3 Bedroom, 2.50 Bathroom, 2,041 sqft Single Family on 0.00 Acres

The Uplands, Edmonton, AB

Welcome to this stunning home in beautiful Riverview, offering over 2,000 sq ft of thoughtfully designed living space with modern finishes throughout. The main floor showcases gorgeous luxury vinyl plank flooring and a chef-inspired kitchen featuring striking two-tone cabinets, modern lighting, and a walk-through pantry perfect for effortless organization. Upstairs, retreat to the spacious primary suite complete with a spa-like bathroom offering a large stand-up shower, freestanding soaker tub, and double sinks. Enjoy cozy movie nights in the bonus room and the convenience of a second-floor laundry room. For added future development and convenience there is side separate entrance added. This home blends style, comfort, and function in every detailâ€"don't miss your chance to make it yours!

Acres 0.00 Year Built 2025

Type Single Family

Sub-Type Detached Single Family

Style 2 Storey
Status Active

#### **Amenities**

Amenities See Remarks

Parking Double Garage Attached

#### **Exterior**

Exterior Wood, Vinyl

Exterior Features See Remarks

Roof Asphalt Shingles

Construction Wood, Vinyl

Foundation Slab