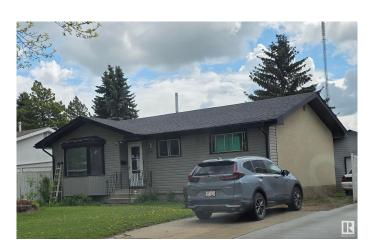

# \$405,000 - 530 Alder Avenue, Sherwood Park

MLS® #E4446244

#### \$405,000

4 Bedroom, 2.00 Bathroom, 1,058 sqft Single Family on 0.00 Acres

Maplewood (Sherwood Park), Sherwood Park, AB

This 4 bedroom 2 bath house is located in a fantastic neighbourhood in Sherwood Park. Close to schools. This house will be great for an investor or someone to put some sweat equity into it. It has a finished basement, big backyard and an oversized single garage.

Year Built 1970

Type Single Family

Sub-Type Detached Single Family

Style Bungalow

Status Active

### **Exterior**

Exterior Wood, Stucco, Vinyl

Exterior Features Fenced, Golf Nearby, Schools

Roof Asphalt Shingles

Construction Wood, Stucco, Vinyl Foundation Concrete Perimeter