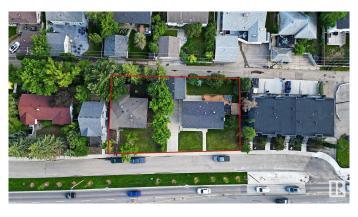

## \$1,100,000

0 Bedroom, 0.00 Bathroom, Single Family on 0.00 Acres

Glenora, Edmonton, AB

ONCE IN A LIFETIME GLENORA OPPORTUNITY. Walking distance to LRT & affluent amenities. Purchase these properties in combination for a total of 1225M2 of prime redevelopment space. Capitalize on city designation for Priority Growth in a Primary Corridor. Both properties are currently rented! Rent & hold until you are ready to redevelop this parcel! Properties together boast 157 ft on north (alley) side. 154 ft frontage. West side 74ft. Eastside 88 ft. Buyer and/or representation to confirm all measurements. RM 23 Zoning. Rent & Hold. Rent and Develop. The possibilities are endless. Properties are sold as is where is. Nearby walking trails, excellent schools, bus routes/LRT, downtown only minutes away...take advantage of endless opportunities in this stellar mature neighborhood in a city bustling with growth & opportunity. This sought after neighborhood will bring strong rents for your rental portfolio while being a potential project for CHMC MLI Financing. Edmonton's future is bustling...be a part of it!

## **Community Information**

Address 13915 13919 102 Avenue

Area Edmonton Subdivision Glenora

City Edmonton
County ALBERTA

Province AB

Postal Code T5N 0P5