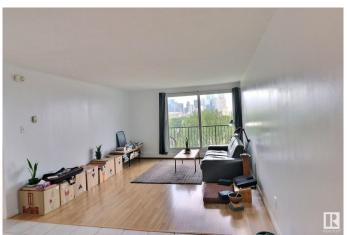

### \$94,900

1 Bedroom, 1.00 Bathroom, 614 sqft Condo / Townhouse on 0.00 Acres

Boyle Street, Edmonton, AB

One Bedroom now available with Fantastic Eighth Floor Downtown & River Valley Views! Fresh Paint, NEW Bedroom Flooring & NEW Appliances! Solid, Clean, Quiet, Quality for under a \$100K! Move -in Ready! Secure Underground Parking, Heat, Power, and Water all included in the \$579/month condo fee! Edmonton's Beautiful River Valley Biking & Walking Trails just a few steps from this building's entrance. Some of our City's Finest Dining, Event Venues, & Night Spots only a few blocks away! WALKABLE, BIKEABLE, LOCATION, LOCATION!

#### **Essential Information**

MLS® # E4446101

Price \$94,900

Bedrooms 1

Bathrooms 1.00

Full Baths 1

Square Footage 614

Acres 0.00