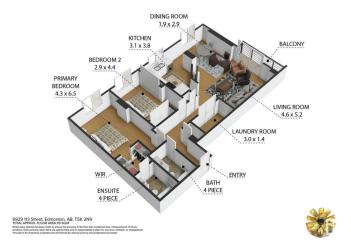

### \$269,900

2 Bedroom, 2.00 Bathroom, 1,075 sqft Condo / Townhouse on 0.00 Acres

WîhkwÃantôwin, Edmonton, AB

LOCATION LOCATION! Perfectly situated on a quiet street 1 block from the beautiful River Valley in the highly sought after community of the Tretheway, this stunning 2 bedroom, 2 FULL bath home does not disappoint! Located on the 4th floor and boasting over 1070 sq ft, this SPACIOUS home includes HARDWOOD flooring, an abundance of NATURAL light, MASSIVE balcony, and in-suite LAUNDRY. This home has been meticulously cared for and the PRIDE OF OWNERSHIP shows everywhere you look. Property amenities include: pet friendly, underground parking, gym, sauna, and recreational room. Welcome Home!