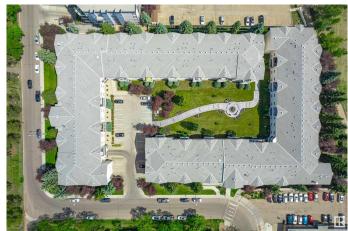

## \$219,900

2 Bedroom, 2.00 Bathroom, 1,077 sqft Condo / Townhouse on 0.00 Acres

Queen Mary Park, Edmonton, AB

Wonderful 2 bedroom unit in upscale and secure Glenora Court. Home is an 18+ adult building that features a bright open concept with a great layout, large room sizes and tons of natural light. Other features include 2 full bathrooms including 4 piece ensuite, insuite laundry, large balcony, two titled underground parking stalls, excerise room, social room for gatherings and more. All this located in a prime location in the Brewery District close to restaurants, shopping and every possible amenity. Don't miss out!

Status Active

Address 207 11915 106 Avenue

Area Edmonton

Subdivision Queen Mary Park

City Edmonton
County ALBERTA

Province AB

Postal Code T5H 0S2

**Amenities** 