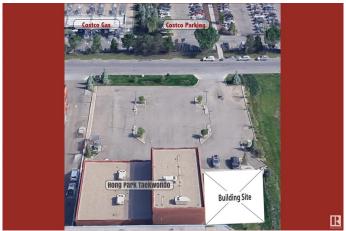

#### \$0

0 Bedroom, 0.00 Bathroom, Land Commercial on 0.00 Acres

Parsons Industrial, Edmonton, AB

Prime Commercial Lease Opportunity Across from Costco! Located in a high-traffic area with excellent exposure and large shared parking, this site offers 3,000 to 10,000 sq ft of customizable spaceâ€"perfectly suited to your vision. Zoned BE, it supports a wide range of light industrial and small commercial uses. Whether you're expanding or launching something new, we're ready to build to suit your specific business needs. Bring your ideas and let's create the ideal space for your next chapter. Take the first step toward your business growth!