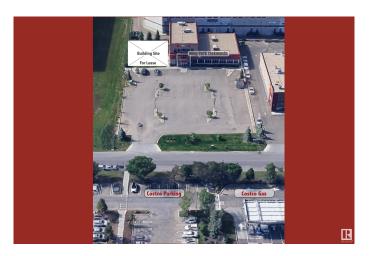

#### \$0

0 Bedroom, 0.00 Bathroom, Land Commercial on 0.00 Acres

Parsons Industrial, Edmonton, AB

Prime Commercial Lease Opportunity Across from Costco! Located in a high-traffic area with excellent exposure and large shared parking, this site offers 3,000 to 10,000 sq ft of customizable spaceâ€"perfectly suited to your vision. Zoned BE, it supports a wide range of light industrial and small commercial uses. Whether you're expanding or launching something new, we're ready to build to suit your specific business needs. Bring your ideas and let's create the ideal space for your next chapter. Take the first step toward your business growth!