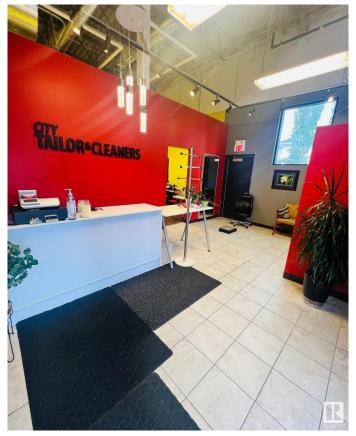

### \$40,000

0 Bedroom, 0.00 Bathroom, Business on 0.00 Acres

Summerside, Edmonton, AB

Great opportunity to own a well-established tailoring, alteration, and dry cleaning depot, easily operated by one person and located in a busy strip mall at Summerside Plaza â€" the gateway to vibrant communities like Summerside, Orchards, Aurora, and Walker. This approximately 800 sq. ft. store has been successfully serving loyal clients since 2015 and boasts a strong 4.2/5.0 Google rating. The owner is retiring, creating an excellent chance for a new owner to take over a reputable, turnkey business. Financial details are available for serious buyers with an NDA.