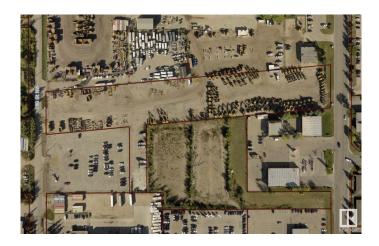

#### \$4,290,000

0 Bedroom, 0.00 Bathroom, Land Commercial on 0.00 Acres

Morin Industrial, Edmonton, AB

\*\* INVESTORS ALERT \*\* Fully leased to Finning International. Enjoy predictable income with this AAA tenant. NNN lease. Over 7 years remaining on the current lease term plus two 5-year renewal options. This 4.54 acre heavy duty yard is fully prepared with gravel and crushed concrete. Frontage onto 178 Street. Cap rate over 6%.