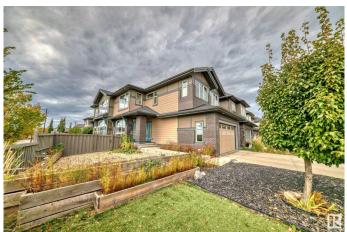

#### \$695,000

3 Bedroom, 3.50 Bathroom, 2,303 sqft Single Family on 0.00 Acres

Ambleside, Edmonton, AB

Amazing in Ambleside! Welcome home to this ONE OF A KIND 2300ft Modern Masterpiece built by Kanvi Homes in one of Edmonton's Premiere SW Communities. Perfectly situated on a Sunny Corner lot with unobstructed East, South and West Sunshine all day - with oversized windows to bring the light in. This home includes a finished basement and 2 Beds Up and 1 in the basement. Bedroom 2 can easily be turned into 2 separate bedrooms by adding a wall. This home has all of the upgrades â€" Quartz countertops, premium cabinets, high end appliances, GOLF simulator Room, Hardy Plank Siding, SOLAR Ready, Tankless Hot Water, Salt Free Water Softener and more! The Sunny Atrium in the entrance offers a dog wash area. The home has a bright and airy, LOFT LIKE feel everywhere, with high soaring ceilings and a ton of natural light! This unique home definitely has that WOW Factor that you have been searching for. Nestled in the heart of SW Edmonton, Ambleside is waking distance to Currents of Windermere and ALL Amenities.

### Exterior

| Exterior          | Wood, Brick, Fiber Cement                                               |
|-------------------|-------------------------------------------------------------------------|
| Exterior Features | Airport Nearby, Corner Lot, Fenced, Flat Site, Golf Nearby, Landscaped, |