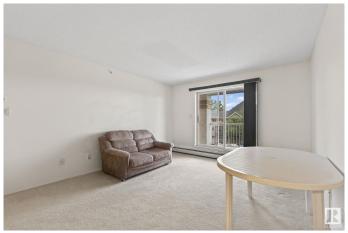

#### \$189,900

2 Bedroom, 2.00 Bathroom, 950 sqft Condo / Townhouse on 0.00 Acres

Terra Losa, Edmonton, AB

Spacious TOP FLOOR unit in popular Terra Losa Neighbourhood. Two bedrooms and two full baths. Great layout. Nice and bright. Underground parking stall has a storage cage in front. Close to all amenities such as shopping, transportation, parks & playground with easy access onto major arteries. Priced perfect!

#### Interior

Interior Features ensuite bathroom

Appliances Dishwasher-Built-In, Dryer, Microwave Hood Fan, Refrigerator,

Stove-Electric, Washer, Window Coverings

Heating Baseboard, Natural Gas