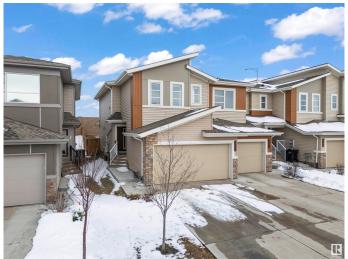

#### \$445.000

3 Bedroom, 2.50 Bathroom, 1,542 sqft Single Family on 0.00 Acres

Cavanagh, Edmonton, AB

Located in the vibrant community of Cavanagh in SW Edmonton, this former Sterling Showhome is a beautifully maintained half-duplex offering 1,542 sq ft of thoughtfully designed living space. Built in 2020, it features 3 bedrooms, 2.5 bathrooms, and an open-concept main floor with stylish finishes, including vinyl plank and tile flooring. The upper level includes a convenient laundry room and a spacious primary suite with a 5-piece ensuite. The home also offers an unfinished basement for future development and a double attached garage. Situated on a west-facing lot and close to schools, shopping, and major roadways, this home blends comfort, quality, and location.

# **Community Information**

Address 3099 Checknita Way

Area Edmonton
Subdivision Cavanagh
City Edmonton
County ALBERTA

Province AB

Postal Code T6W 4E9

## **Exterior**

Exterior Wood, Vinyl

Exterior Features Airport Nearby, Schools, Shopping Nearby, See Remarks

Roof Asphalt Shingles

Construction Wood, Vinyl

Foundation Concrete Perimeter