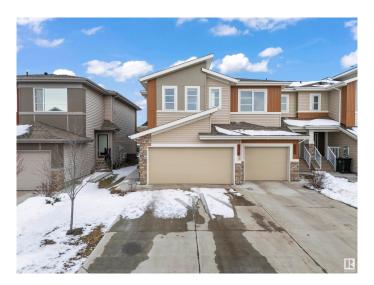

#### \$445.000

3 Bedroom, 2.50 Bathroom, 1,542 sqft Single Family on 0.00 Acres

Cavanagh, Edmonton, AB

Located in the vibrant community of Cavanagh in SW Edmonton, this former Sterling Showhome is a beautifully maintained half-duplex offering 1,542 sq ft of thoughtfully designed living space. Built in 2020, it features 3 bedrooms, 2.5 bathrooms, and an open-concept main floor with stylish finishes, including vinyl plank and tile flooring. The upper level includes a convenient laundry room and a spacious primary suite with a 5-piece ensuite. The home also offers an unfinished basement for future development and a double attached garage. Situated on a west-facing lot and close to schools, shopping, and major roadways, this home blends comfort, quality, and location.

# **Community Information**

Address 3099 Checknita Way

Area Edmonton
Subdivision Cavanagh
City Edmonton
County ALBERTA

Province AB

Postal Code T6W 4E9

## **Exterior**

Exterior Wood, Vinyl

Exterior Features Airport Nearby, Schools, Shopping Nearby, See Remarks

Roof Asphalt Shingles

Construction Wood, Vinyl

Foundation Concrete Perimeter