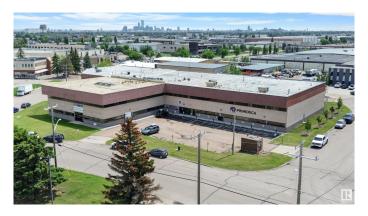

#### \$0

0 Bedroom, 0.00 Bathroom, Office on 0.00 Acres

Bonaventure Industrial, Edmonton, AB

Does your business crave flexibility and functionality? Introducing a 3,843 SF second-floor office available immediately in Northwest Edmonton, just off of St. Albert Trail. This easily accessible, come-as-you-are space is ready to be moulded to your vision. It is budget-friendly and expansiveâ€"shorter lease terms are available. (2-year term minimum) This property features • Budget-friendly • Open area layout • Shorter term options available.