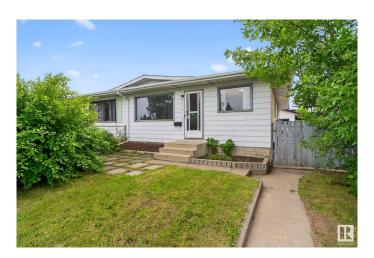

# \$260,000 - 11418 32 Street, Edmonton

MLS® #E4443580

## \$260,000

3 Bedroom, 2.00 Bathroom, 1,033 sqft Single Family on 0.00 Acres

Rundle Heights, Edmonton, AB

Affordable half duplex bungalow ideal for first-time buyers or investors! Located near Rundle Park with easy highway access, this home features 3 bedrooms on the main floor, a side entry, and a basement with a second full bathroom and framed fourth bedroomâ€"perfect for future suite potential. Recent upgrades include a new fridge (2024), laundry appliances (2023), hot water tank (2023), and blown-in attic insulation (2024) for improved energy efficiency. A single detached garage and private yard complete the package. Great value, strong potential, and a convenient locationâ€"this one won't last long!

#### **Essential Information**

MLS® # E4443580 Price \$260,000

Bedrooms 3
Bathrooms 2.00
Full Baths 2

Square Footage 1,033 Acres 0.00

Year Built 1973

Type Single Family Sub-Type Half Duplex

Style Bungalow
Status Active

# **Community Information**

Address 11418 32 Street

Area Edmonton

Subdivision Rundle Heights

City Edmonton
County ALBERTA

Province AB

Postal Code T5W 4R9