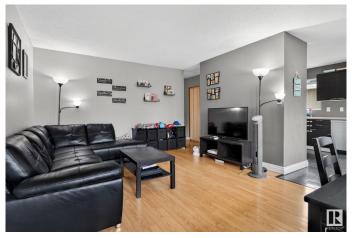

## \$260,000

3 Bedroom, 2.00 Bathroom, 1,033 sqft Single Family on 0.00 Acres

Rundle Heights, Edmonton, AB

Affordable half duplex bungalow ideal for first-time buyers or investors! Located near Rundle Park with easy highway access, this home features 3 bedrooms on the main floor, a side entry, and a basement with a second full bathroom and framed fourth bedroomâ€"perfect for future suite potential. Recent upgrades include a new fridge (2024), laundry appliances (2023), hot water tank (2023), and blown-in attic insulation (2024) for improved energy efficiency. A single detached garage and private yard complete the package. Great value, strong potential, and a convenient locationâ€"this one won't last long!

### Interior

Appliances Dishwasher-Built-In, Dryer, Freezer, Hood Fan, Refrigerator,

Stove-Electric, Washer

Heating Forced Air-1, Natural Gas

Stories 1

Has Basement Yes

Basement Full, Partially Finished