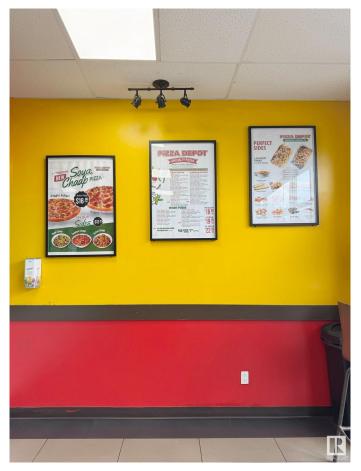

#### \$330,000

0 Bedroom, 0.00 Bathroom, Business on 0.00 Acres

Silver Berry, Edmonton, AB

Pizza Depot Franchise for Sale in Tamarack (South Edmonton)! Well-established national franchise located in a high-traffic retail plaza near Meadows Transit Centre. Surrounded by residential neighborhoods and major retail, this location benefits from excellent visibility and steady walk-in traffic. Modern, clean interior with strong brand presence. Consistent sales and loyal customer base make this a great opportunity for owner-operators or investors. Full franchise training and support provided. Financials available to qualified buyers. Turnkey operation with growth potential in a rapidly developing area. Please do not approach staff directly.