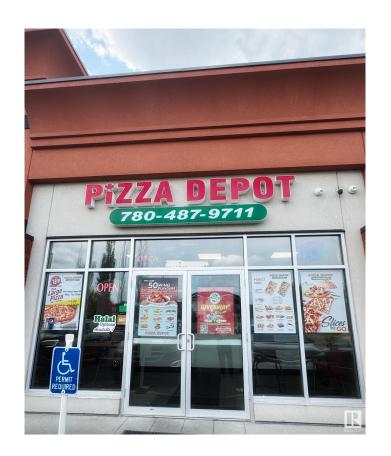

#### \$330,000

0 Bedroom, 0.00 Bathroom, Business on 0.00 Acres

Silver Berry, Edmonton, AB

Pizza Depot Franchise for Sale in Tamarack (South Edmonton)! Well-established national franchise located in a high-traffic retail plaza near Meadows Transit Centre. Surrounded by residential neighborhoods and major retail, this location benefits from excellent visibility and steady walk-in traffic. Modern, clean interior with strong brand presence. Consistent sales and loyal customer base make this a great opportunity for owner-operators or investors. Full franchise training and support provided. Financials available to qualified buyers. Turnkey operation with growth potential in a rapidly developing area. Please do not approach staff directly.