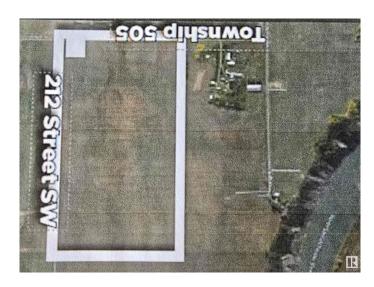

## \$1,899,999

0 Bedroom, 0.00 Bathroom, Land Commercial on 0.00 Acres

Edmonton South West, Edmonton, AB

Great investment parcel, recent zoneing changes, from ag to future non- residential, part of the RABBIT HILLD DISTRICT PLAN, IN THE CITY OF EDMONTON, this 77.59 Acres. Perfect long-term hard asset investment potential for future development as southwest Edmonton expands. Close proximity to Edmonton's 77.59 Acres. Perfect longprestigious North Saskatchewan River Valley; Seller will entertain a Vendor Take-Back Mortgage; Relatively flat topography with great farmland potential; Estimated Driving Times: 12 minutes to Edmonton International Airport (YEG), 8 Minutes to Nisku, Alberta, 7 minutes to Rabbit Hill Snow Resort, 4 minute to Devon, Alberta. Legal Address: 1523717; 1; 2/ Zoning: AES (Agricultural Edmonton South). Seller open to selling adjacent 78.58 Acres. Buyer's to confirm information during their due diligence. Information herein and auxiliary information subject to becoming outdated in time, change, and/or deemed reliable but not guaranteed. Buyer to confirm information during their Due Diligence.

## **Community Information**

Address 20510 89 Avenue

Area Edmonton

Subdivision Edmonton South West

City Edmonton
County ALBERTA

Province AB

Postal Code T6Y 0K8