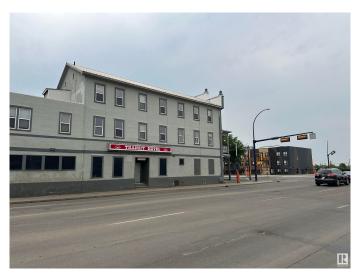

# \$2,900,000 - 12720-12740 Fort Road Road, Edmonton

MLS® #E4442864

## \$2,900,000

0 Bedroom, 0.00 Bathroom, Land Commercial on 0.00 Acres

Belvedere, Edmonton, AB

ATTENTION INVESTORS and **DEVELOPERS! HIGH EXPOSURE** MIXED-USE COMMERCIAL DEVELOPMENT LAND TOTALLING 5 LOTS in a rapidly expanding North Central Edmonton corner strategically located steps from the Yellowhead Highway with direct access to Fort Road. This high-profile corner land offers seamless connectivity to all amenities with a quick and easy commute to all main highways. Tremendous opportunity for mixed-use commercial developments and Multi-family projects with high visibility, strong traffic exposure, and excellent accessibility, this site is ideal for investors and developers looking to capitalize on a rapidly growing Community of Belvedere.