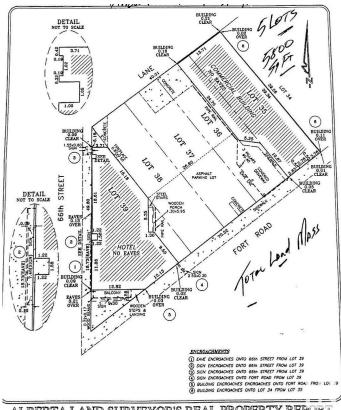

## \$2,900,000

0 Bedroom, 0.00 Bathroom, Land Commercial on 0.00 Acres

Belvedere, Edmonton, AB

ATTENTION INVESTORS and **DEVELOPERS! HIGH EXPOSURE** MIXED-USE COMMERCIAL DEVELOPMENT LAND TOTALLING 5 LOTS in a rapidly expanding North Central Edmonton corner strategically located steps from the Yellowhead Highway with direct access to Fort Road. This high-profile corner land offers seamless connectivity to all amenities with a quick and easy commute to all main highways. Tremendous opportunity for mixed-use commercial developments and Multi-family projects with high visibility, strong traffic exposure, and excellent accessibility, this site is ideal for investors and developers looking to capitalize on a rapidly growing Community of Belvedere.

# **Community Information**

12720-12740 Fort Road Road Address

Area Edmonton

ALBERTA LAND SURVEYOR'S REAL PROPERTY REPORT

Subdivision Belvedere
City Edmonton
County ALBERTA

Province AB

Postal Code T5A 1A6