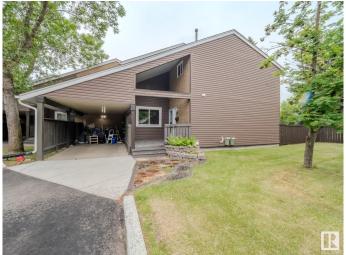

## \$269,702

3 Bedroom, 2.50 Bathroom, 1,172 sqft Condo / Townhouse on 0.00 Acres

La Perle, Edmonton, AB

EXECUTIVE LIVING AT ITS FINEST.....THE BATHROOM IS PURE LUXURY.....YES THERE IS 3 BATHROOMS....BASEMENT IS FULLY FINISHED....COVERED CAR PORT....NO CARPET....SO MANY **UPGRADES OVER THE** YEARS....~!WELCOME HOME!~ The complex...well; fails nothing short of awesome. Carport as mentioned tucked in the corner, first steps in (yup, that's real hardwood flooring:) generous entrance, the kitchen/dining area is PERFECT>.. You have access to to the back deck and established trees in the yard. Living room is flooded with natural light! Upstairs UPSTAIRS BATHROOM... yes, I said that twice.. you'll see. Three large bedrooms, primary having a door to bathroom, and also a Juliet deck...off the back! Basement is done - another family room and a third bathroom...Everything you need - move in ready for you to enjoy!