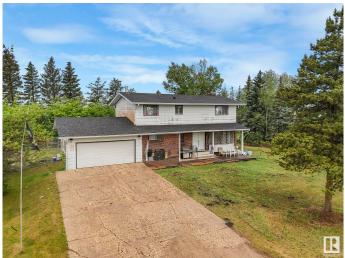

#### \$2,600,000

0 Bedroom, 0.00 Bathroom, Land Commercial on 0.00 Acres

Edmonton Energy And Technology Park, Edmonton, AB

Prime North Edmonton Location – 40 Acres on Pavement Exceptional 40-acre parcel ideally situated on pavement just off 66 Street and Anthony Henday Freeway. The west side features mature trees offering privacy and natural beauty, while the east half is in productive crop. Includes an older two-story home with full services and an older shop. Perfect setting for estate living, a hobby farm, or a home-based business.