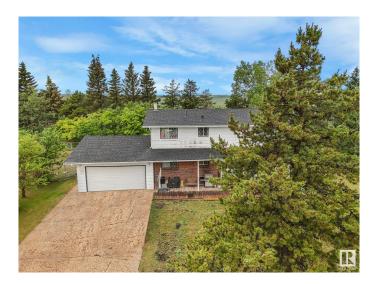

#### \$2,600,000

0 Bedroom, 0.00 Bathroom, Land Commercial on 0.00 Acres

Edmonton Energy And Technology Park, Edmonton, AB

Prime North Edmonton Location – 40 Acres on Pavement Exceptional 40-acre parcel ideally situated on pavement just off 66 Street and Anthony Henday Freeway. The west side features mature trees offering privacy and natural beauty, while the east half is in productive crop. Includes an older two-story home with full services and an older shop. Perfect setting for estate living, a hobby farm, or a home-based business.