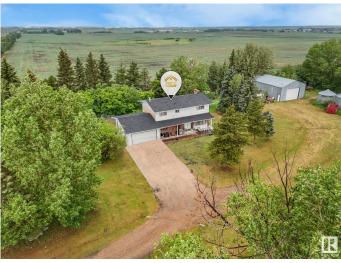

#### \$2,600,000

0 Bedroom, 0.00 Bathroom, Land Commercial on 0.00 Acres

Edmonton Energy And Technology Park, Edmonton, AB

Prime North Edmonton Location – 40 Acres on Pavement Exceptional 40-acre parcel ideally situated on pavement just off 66 Street and Anthony Henday Freeway. The west side features mature trees offering privacy and natural beauty, while the east half is in productive crop. Includes an older two-story home with full services and an older shop. Perfect setting for estate living, a hobby farm, or a home-based business.