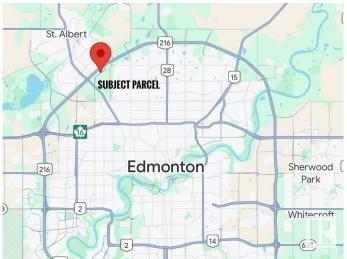

### \$4,999,900

0 Bedroom, 0.00 Bathroom, Land Commercial on 0.00 Acres

Rampart Industrial, Edmonton, AB

Outstanding opportunity to acquire 10.55 ACRES of future commercial land in a rapidly expanding Northwest Edmonton corridor strategically located JUST OFF ANTHONY HENDAY Drive with DIRECT ACCESS TO CAMPBELL ROAD (156 Street), this high-profile site offers seamless connectivity to both Edmonton and St. Albert making it ideal for a wide range of commercial uses. Bordered by major developments including the 450,000 sq. ft. Alberta Liquor Control Distribution Centre and City Ford, the property benefits from strong regional traffic and exposure. Its proximity to the St. Albert Park & Ride hub further enhances long-term value and accessibility, reinforcing this location as a major commercial node in the region. With growing infrastructure, excellent arterial access, and strong demographic growth from both Edmonton and St. Albert, this parcel presents a strategic short-term holding with high future development potential. Position your portfolio for growthâ€"location, access, and momentum are all here.

## **Community Information**

Address 16003 Campbell Road

Area Edmonton

Subdivision Rampart Industrial

City Edmonton
County ALBERTA

Province AB

Postal Code T6V 1H8