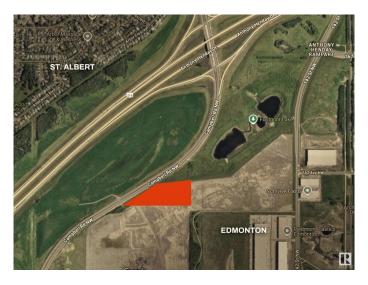

### \$4,999,900

0 Bedroom, 0.00 Bathroom, Land Commercial on 0.00 Acres

Rampart Industrial, Edmonton, AB

Outstanding opportunity to acquire 10.55 ACRES of future commercial land in a rapidly expanding Northwest Edmonton corridor strategically located JUST OFF ANTHONY HENDAY Drive with DIRECT ACCESS TO CAMPBELL ROAD (156 Street), this high-profile site offers seamless connectivity to both Edmonton and St. Albert making it ideal for a wide range of commercial uses. Bordered by major developments including the 450,000 sq. ft. Alberta Liquor Control Distribution Centre and City Ford, the property benefits from strong regional traffic and exposure. Its proximity to the St. Albert Park & Ride hub further enhances long-term value and accessibility, reinforcing this location as a major commercial node in the region. With growing infrastructure, excellent arterial access, and strong demographic growth from both Edmonton and St. Albert, this parcel presents a strategic short-term holding with high future development potential. Position your portfolio for growthâ€"location, access, and momentum are all here.

## **Community Information**

Address 16003 Campbell Road

Area Edmonton

Subdivision Rampart Industrial

City Edmonton
County ALBERTA

Province AB

Postal Code T6V 1H8