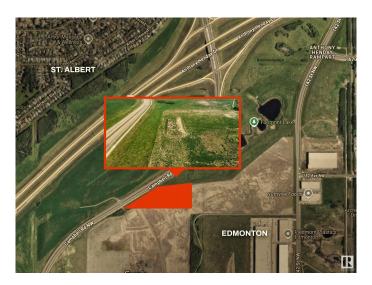

### \$4,999,900

0 Bedroom, 0.00 Bathroom, Land Commercial on 0.00 Acres

Rampart Industrial, Edmonton, AB

Outstanding opportunity to acquire 10.55 ACRES of future commercial land in a rapidly expanding Northwest Edmonton corridor strategically located JUST OFF ANTHONY HENDAY Drive with DIRECT ACCESS TO CAMPBELL ROAD (156 Street), this high-profile site offers seamless connectivity to both Edmonton and St. Albert making it ideal for a wide range of commercial uses. Bordered by major developments including the 450,000 sq. ft. Alberta Liquor Control Distribution Centre and City Ford, the property benefits from strong regional traffic and exposure. Its proximity to the St. Albert Park & Ride hub further enhances long-term value and accessibility, reinforcing this location as a major commercial node in the region. With growing infrastructure, excellent arterial access, and strong demographic growth from both Edmonton and St. Albert, this parcel presents a strategic short-term holding with high future development potential. Position your portfolio for growthâ€"location, access, and momentum are all here.

## **Community Information**

Address 16003 Campbell Road

Area Edmonton

Subdivision Rampart Industrial

City Edmonton
County ALBERTA

Province AB

Postal Code T6V 1H8