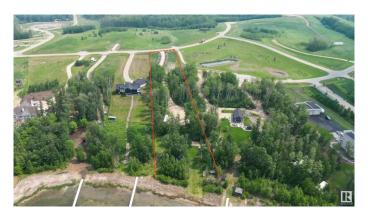

## \$739,900

0 Bedroom, 0.00 Bathroom, Rural on 2.22 Acres

West Point Estates, Rural Parkland County, AB

Welcome to highly sought-after West Point Estates on Jackfish Lake. Ready to enjoy. WILL CONSIDER ALL TRADES OF VALUE! With \$250K of improvements t's fenced, gated, landscaped with decks, bunk house, power & a drilled well so you're you're one step closer to making your vision a reality. No time limit to build. Choose your own builder. This stunning 2.2 acre parcel offers the perfect canvas for your custom dream home. Conveniently located just 15 mins west of Stony Plain & Spruce Grove on paved roads with quick access to Highways 16, 770 & 627, this is lake life at its finest. The gently sloping lot backs onto the lake offering both privacy & water views. Jackfish Lake is renowned for its clean, spring-fed waters ideal for swimming, boating, and water sports. Build a year round residence or a summer retreat, this is a rare opportunity to create lasting legacy for family in one of the region's most sought after lake communities. Purchase together with Lot 43 which is across the street listed @ 250,000.

# **Community Information**

Address 44 2307 Twp Road 522
Area Rural Parkland County

Subdivision West Point Estates

City Rural Parkland County

County ALBERTA

Province AB

Postal Code T7Y 3L7

### **Exterior**

Exterior Features Boating, Flat Site, Lake View, Private Setting, Waterfront Property