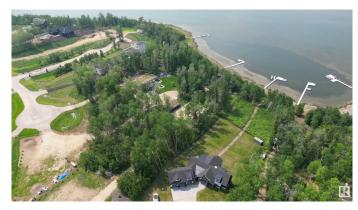

## \$739,900

0 Bedroom, 0.00 Bathroom, Rural on 2.22 Acres

West Point Estates, Rural Parkland County, AB

Welcome to highly sought-after West Point Estates on Jackfish Lake. Ready to enjoy. WILL CONSIDER ALL TRADES OF VALUE! With \$250K of improvements t's fenced, gated, landscaped with decks, bunk house, power & a drilled well so you're you're one step closer to making your vision a reality. No time limit to build. Choose your own builder. This stunning 2.2 acre parcel offers the perfect canvas for your custom dream home. Conveniently located just 15 mins west of Stony Plain & Spruce Grove on paved roads with quick access to Highways 16, 770 & 627, this is lake life at its finest. The gently sloping lot backs onto the lake offering both privacy & water views. Jackfish Lake is renowned for its clean, spring-fed waters ideal for swimming, boating, and water sports. Build a year round residence or a summer retreat, this is a rare opportunity to create lasting legacy for family in one of the region's most sought after lake communities. Purchase together with Lot 43 which is across the street listed @ 250,000.

### **Exterior**

Exterior Features Boating, Flat Site, Lake View, Private Setting, Waterfront Property