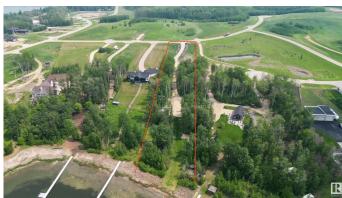

## \$739,900

0 Bedroom, 0.00 Bathroom, Rural on 2.22 Acres

West Point Estates, Rural Parkland County, AB

Welcome to highly sought-after West Point Estates on Jackfish Lake. Ready to enjoy. WILL CONSIDER ALL TRADES OF VALUE! With \$250K of improvements t's fenced, gated, landscaped with decks, bunk house, power & a drilled well so you're you're one step closer to making your vision a reality. No time limit to build. Choose your own builder. This stunning 2.2 acre parcel offers the perfect canvas for your custom dream home. Conveniently located just 15 mins west of Stony Plain & Spruce Grove on paved roads with quick access to Highways 16, 770 & 627, this is lake life at its finest. The gently sloping lot backs onto the lake offering both privacy & water views. Jackfish Lake is renowned for its clean, spring-fed waters ideal for swimming, boating, and water sports. Build a year round residence or a summer retreat, this is a rare opportunity to create lasting legacy for family in one of the region's most sought after lake communities. Purchase together with Lot 43 which is across the street listed @ 250,000.

# **Community Information**

Address 44 2307 Twp Road 522
Area Rural Parkland County

Subdivision West Point Estates

City Rural Parkland County

County ALBERTA

Province AB

Postal Code T7Y 3L7

### **Exterior**

Exterior Features Boating, Flat Site, Lake View, Private Setting, Waterfront Property