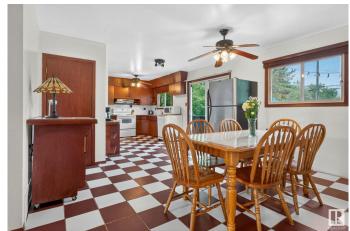

### \$424,500

4 Bedroom, 2.00 Bathroom, 1,073 sqft Single Family on 0.00 Acres

Ottewell, Edmonton, AB

Are you looking for a home in quiet, family friendly neighbourhood? One with a large lot, and tall mature trees? Welcome to the lovely community of Ottewell! This 4 bedroom home has all of the charming character, and just needs a new family to fall in love with it and make it their own. With an expansive lot, and double car garage you have plenty of privacy and lots of space to relax in the backyard this summer. We love the real hardwood floors, checkered tile, the home's layout, and the tall ceilings in the basement. The carpet in the basement is new, along with the hot water tank. A little bit of upgrading here and there, and you can add some modern flair to this charming home!

## Interior

Appliances Dishwasher-Portable, Dryer, Refrigerator, Stove-Electric, Washer,

Window Coverings

Heating Forced Air-1, Natural Gas

Stories 2

Has Basement Yes

Basement Full, Finished