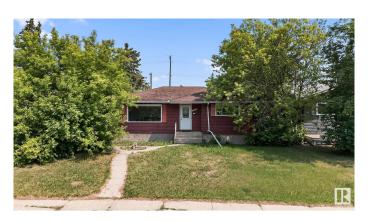

### \$424,500

4 Bedroom, 2.00 Bathroom, 1,073 sqft Single Family on 0.00 Acres

Ottewell, Edmonton, AB

Are you looking for a home in quiet, family friendly neighbourhood? One with a large lot, and tall mature trees? Welcome to the lovely community of Ottewell! This 4 bedroom home has all of the charming character, and just needs a new family to fall in love with it and make it their own. With an expansive lot, and double car garage you have plenty of privacy and lots of space to relax in the backyard this summer. We love the real hardwood floors, checkered tile, the home's layout, and the tall ceilings in the basement. The carpet in the basement is new, along with the hot water tank. A little bit of upgrading here and there, and you can add some modern flair to this charming home!

Built in 1959