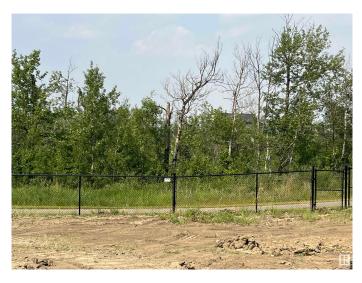

#### \$325,000

0 Bedroom, 0.00 Bathroom, Rural on 0.14 Acres

Irvine Creek, Rural Leduc County, AB

40 POCKET LOT !!! Build your dream home on this ravine-backing lot in community of Irvine Creek !! This large pie-shaped lot offers a rare building pocket and backs onto private green space and ravineâ€"perfect for creating your private own private yard. Located in a quiet subdivision, the lot comes with full municipal services including city water, city sewer, gas, power, and high-speed internet. pick your own builder or build yourself. minutes from Beaumont, Edmonton, Nisku, Leduc, and the Edmonton International Airport. PRICED TO SELL !!

# Exterior

Exterior Features Backs Onto Park/Trees, Golf Nearby, Shopping Nearby