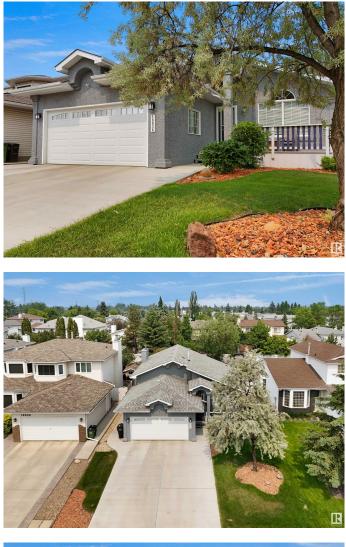

## \$525,000 - 18936 91 Avenue, Edmonton

MLS® #E4442005

## \$525,000

4 Bedroom, 3.00 Bathroom, 1,323 sqft Single Family on 0.00 Acres

Belmead, Edmonton, AB

Welcome to this stunning 4-level split home featuring a stylish stucco exterior and a spacious double attached garage. With 4 bedrooms and 3 full baths, this beautifully maintained property offers ample living space, including a fully finished basement. Updates include: HWT 2020, Garage Door 2020, Some Appliances 2021, Driveway 2021, Furnace & Humidifier 2021, Sump Pump 2023. Conveniently located near West Edmonton Mall, this home provides easy access to White mud Drive and Anthony Henday, making commuting a breeze. A fantastic opportunity for comfortable family living in a prime location!

## **Essential Information**

| MLS® #         | E4442005               |
|----------------|------------------------|
| Price          | \$525,000              |
| Bedrooms       | 4                      |
| Bathrooms      | 3.00                   |
| Full Baths     | 3                      |
| Square Footage | 1,323                  |
| Acres          | 0.00                   |
| Year Built     | 1991                   |
| Туре           | Single Family          |
| Sub-Type       | Detached Single Family |
| Style          | 4 Level Split          |
|                |                        |

| Status                 | Active                                                                                                                                                          |  |
|------------------------|-----------------------------------------------------------------------------------------------------------------------------------------------------------------|--|
| Community Information  |                                                                                                                                                                 |  |
| Address                | 18936 91 Avenue                                                                                                                                                 |  |
| Area                   | Edmonton                                                                                                                                                        |  |
| Subdivision            | Belmead                                                                                                                                                         |  |
| City                   | Edmonton                                                                                                                                                        |  |
| County                 | ALBERTA                                                                                                                                                         |  |
| Province               | AB                                                                                                                                                              |  |
| Postal Code            | T5T 5V9                                                                                                                                                         |  |
| Amenities              |                                                                                                                                                                 |  |
| Amenities              | Air Conditioner, Deck, Detectors Smoke, No Animal Home, See<br>Remarks                                                                                          |  |
| Parking Spaces         | 4                                                                                                                                                               |  |
| Parking                | Double Garage Attached                                                                                                                                          |  |
| Interior               |                                                                                                                                                                 |  |
| Interior Features      | ensuite bathroom                                                                                                                                                |  |
| Appliances             | Air Conditioning-Central, Dishwasher-Built-In, Dryer, Garage Opener,<br>Oven-Microwave, Refrigerator, Storage Shed, Stove-Electric, Washer,<br>Window Coverings |  |
| Heating                | Forced Air-1, Natural Gas                                                                                                                                       |  |
| Stories                | 4                                                                                                                                                               |  |
| Has Basement           | Yes                                                                                                                                                             |  |
| Basement               | Full, Finished                                                                                                                                                  |  |
| Exterior               |                                                                                                                                                                 |  |
| Exterior               | Wood, Stucco                                                                                                                                                    |  |
| Exterior Features      | Fenced, Golf Nearby, Landscaped, No Back Lane, Playground Nearby,<br>Public Transportation, Schools, Shopping Nearby, See Remarks                               |  |
| Roof                   | Asphalt Shingles                                                                                                                                                |  |
| Construction           | Wood, Stucco                                                                                                                                                    |  |
| Foundation             | Concrete Perimeter                                                                                                                                              |  |
| Additional Information |                                                                                                                                                                 |  |
| Date Listed            | June 12th, 2025                                                                                                                                                 |  |
|                        |                                                                                                                                                                 |  |