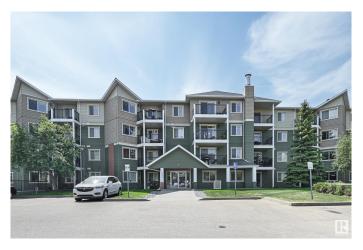

## \$215,000

2 Bedroom, 2.00 Bathroom, 817 sqft Condo / Townhouse on 0.00 Acres

Glastonbury, Edmonton, AB

Top floor unit with VAULTED ceilings and features 2 bedrooms & 2 full bathrooms. Open concept kitchen layout and modern design cabinetry, looking over the Dining and Living room. TERRA SOL COURT built by STEEL frame and the HEAT PUMP system provides HEAT and COOL. South facing balcony give you more NETURL light. It comes with one underground parking. Complex has EXERCISE room and SOCIAL room. Walking distance to PUBLIC TRANSIT, PARK, POND and SHOPPING. close to COSTCO and easy access to ANTHONY HENDAY and WHITEMUD freeway.