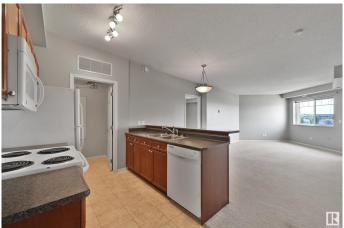

## \$215,000

2 Bedroom, 2.00 Bathroom, 817 sqft Condo / Townhouse on 0.00 Acres

Glastonbury, Edmonton, AB

Top floor unit with VAULTED ceilings and features 2 bedrooms & 2 full bathrooms. Open concept kitchen layout and modern design cabinetry, looking over the Dining and Living room. TERRA SOL COURT built by STEEL frame and the HEAT PUMP system provides HEAT and COOL. South facing balcony give you more NETURL light. It comes with one underground parking. Complex has EXERCISE room and SOCIAL room. Walking distance to PUBLIC TRANSIT, PARK, POND and SHOPPING. close to COSTCO and easy access to ANTHONY HENDAY and WHITEMUD freeway.