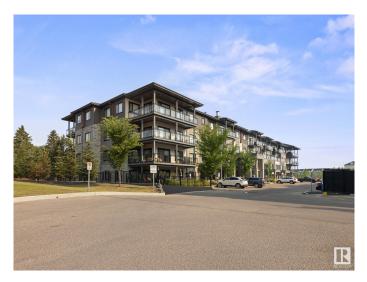

# \$379,900 - 111 528 Griesbach Parade Parade, Edmonton

MLS® #E4441669

#### \$379,900

2 Bedroom, 2.50 Bathroom, 1,135 sqft Condo / Townhouse on 0.00 Acres

Griesbach, Edmonton, AB

~AMAZING 2 STOREY UNIT in the PRESTIGIOUS VERITAS CONDOMINIUMS ~ THIS UNIQUE UNIT SHOWS 10 out of 10 ~ Features 2 BEDROOMS, 2.5 BATHROOMS & 2 PARKING STALLS ~ CENTRAL AIR **CONDITIONING ~ HEATED** UNDERGROUND PARKING WITH STORAGE CAGE, PLUS ADDITIONAL OUTSIDE ELECTRIFIED STALL~ ~ As soon as you walk thru the door of this wonderful unit, you can immediately feel the quality of the finishings and pride of ownership. Features include: Tons of gorgeous kitchen cabinets ~ Quartz Countertops Throughout ~ High End Stainless Steel Appliances ~ Built in Corner Dining Nook ~ Tile Backsplash ~ Coffee Bar with Built in Wine Cooler ~ Private Patio with direct access to the parking lot which makes this unit feel more like a townhouse than an apartment condo ~ Good sized laundry room with cabinets and a countertop for folding clothes ~ 2 Primary Bedrooms Upstairs, each with its own bath ~ Exercise Room and Social Room ~ HIGH END LUXURY BUILDING located in GRIESBACH, close to transit and all amenities, minutes to downtown.