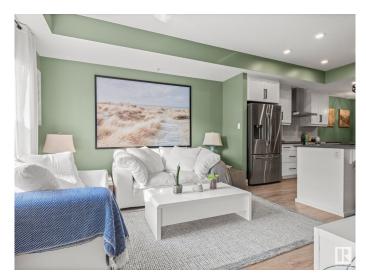

#### \$379,900

2 Bedroom, 2.50 Bathroom, 1,135 sqft Condo / Townhouse on 0.00 Acres

Griesbach, Edmonton, AB

~AMAZING 2 STOREY UNIT in the PRESTIGIOUS VERITAS CONDOMINIUMS ~ THIS UNIQUE UNIT SHOWS 10 out of 10 ~ Features 2 BEDROOMS, 2.5 BATHROOMS & 2 PARKING STALLS ~ CENTRAL AIR **CONDITIONING ~ HEATED** UNDERGROUND PARKING WITH STORAGE CAGE, PLUS ADDITIONAL OUTSIDE ELECTRIFIED STALL~ ~ As soon as you walk thru the door of this wonderful unit, you can immediately feel the quality of the finishings and pride of ownership. Features include: Tons of gorgeous kitchen cabinets ~ Quartz Countertops Throughout ~ High End Stainless Steel Appliances ~ Built in Corner Dining Nook ~ Tile Backsplash ~ Coffee Bar with Built in Wine Cooler ~ Private Patio with direct access to the parking lot which makes this unit feel more like a townhouse than an apartment condo ~ Good sized laundry room with cabinets and a countertop for folding clothes ~ 2 Primary Bedrooms Upstairs, each with its own bath ~ Exercise Room and Social Room ~ HIGH END LUXURY BUILDING located in GRIESBACH, close to transit and all amenities, minutes to downtown.