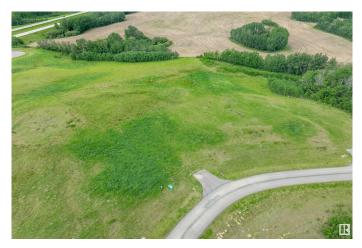

## \$179,900

0 Bedroom, 0.00 Bathroom, Rural on 2.00 Acres

Leeward Estates, Rural Parkland County, AB

LEEWARD ESTATES .. Range Road 13 ,, just north of Hwy 16 ,, west of Stony Plain ,, #25 is a 2 Acre opportunity .. Lot rises at the approach higher to the leftâ€l lower to the rightâ€l group of trees on the right and at the rear of this lot.., open spaceâ€l high pointsâ€l good walkout basement opportunity ,, Gas & Power at Property Line ,, Septic Field & Cistern New Owner Responsibility ,, Paved Roads .. Leeward Estates, in Parkland County, west of Stony Plain.