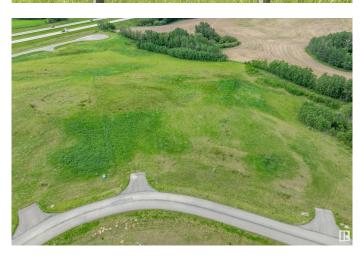

## \$179,900

0 Bedroom, 0.00 Bathroom, Rural on 2.00 Acres

Leeward Estates, Rural Parkland County, AB

LEEWARD ESTATES .. Range Road 13 ,, just north of Hwy 16 ,, west of Stony Plain ,, #25 is a 2 Acre opportunity .. Lot rises at the approach higher to the leftâ€l lower to the rightâ€l group of trees on the right and at the rear of this lot.., open spaceâ€l high pointsâ€l good walkout basement opportunity ,, Gas & Power at Property Line ,, Septic Field & Cistern New Owner Responsibility ,, Paved Roads .. Leeward Estates, in Parkland County, west of Stony Plain.