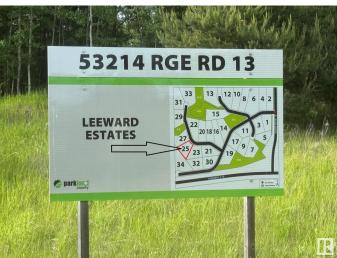

## \$179,900

0 Bedroom, 0.00 Bathroom, Rural on 2.00 Acres

Leeward Estates, Rural Parkland County, AB

LEEWARD ESTATES .. Range Road 13 ,, just north of Hwy 16 ,, west of Stony Plain ,, #25 is a 2 Acre opportunity .. Lot rises at the approach higher to the leftâ€l lower to the rightâ€l group of trees on the right and at the rear of this lot.., open spaceâ€l high pointsâ€l good walkout basement opportunity ,, Gas & Power at Property Line ,, Septic Field & Cistern New Owner Responsibility ,, Paved Roads .. Leeward Estates, in Parkland County, west of Stony Plain.

#### **Community Information**

| Address     | 25 53214 Rge Road 13  |
|-------------|-----------------------|
| Area        | Rural Parkland County |
| Subdivision | Leeward Estates       |
| City        | Rural Parkland County |