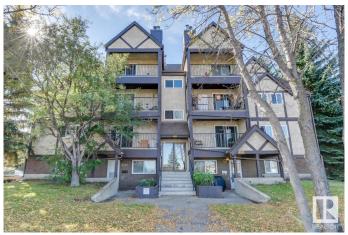

#### \$149,900

2 Bedroom, 1.00 Bathroom, 804 sqft Condo / Townhouse on 0.00 Acres

Grandin, St. Albert, AB

Renovated 2 bedroom, 1 bathroom condo! This is a great starter/investment. There is direct access from the sidewalk so easy to carry groceries in from the car! There is laminate flooring throughout the living, dining and bedrooms. The kitchen also has newer cabinets, countertops and flooring as well. Both bedrooms are very spacious and bathroom has had recent renovations as well. Huge storage closet for all seasonal activities as well! Comes with 1 outside parking stall but there is underground parking available as well. Very well maintained condo complex. Across the street are restaurants and shopping galore! Public transportation is just a few steps away. Come see this condo today!

## **Community Information**

Address 6011 Tudor Glen

Area St. Albert
Subdivision Grandin
City St. Albert
County ALBERTA

Province AB

Postal Code T8N 3V4