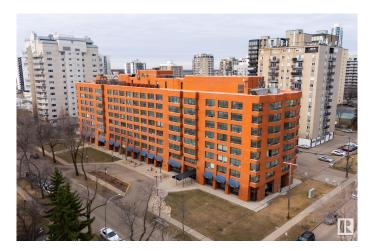

# \$99,900 - 216 10160 114 Street, Edmonton

MLS® #E4440934

# \$99,900

1 Bedroom, 1.00 Bathroom, 569 sqft Condo / Townhouse on 0.00 Acres

WîhkwÃantôwin, Edmonton, AB

This bright and quiet corner unit is a standout investment in the heart of downtown, just minutes from Grant MacEwan University. With strong rental demand and cash flow positive performance, it's a perfect fit for any investor's portfolio. The new owners will love the unbeatable locationâ€" restaurants, shopping, and everyday amenities. Secure underground parking, keyless access, and in-building conveniences make it even more attractive. Low-maintenance, high-yield, and walkable to everythingâ€"this is downtown investing done right. Easy to show!!

Year Built 1979

Type Condo / Townhouse

Sub-Type Apartment High Rise

Style Single Level Apartment

Status Active

# **Community Information**

Address 216 10160 114 Street

Area Edmonton

Subdivision Wîhkwêntôwin

City Edmonton
County ALBERTA

Province AB

Postal Code T5K 2L2

#### **Exterior**

Exterior Wood, Brick

Exterior Features Playground Nearby, Public Transportation, Schools, Shopping Nearby

Roof Tar & T

Construction Wood, Brick

Foundation Concrete Perimeter