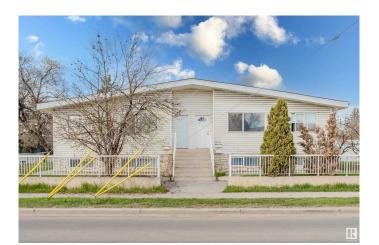

## \$699,900

10 Bedroom, 4.00 Bathroom, 2,436 sqft Single Family on 0.00 Acres

Killarney, Edmonton, AB

Investor Alert! Opportunity knocks with this spacious side-by-side duplex in Killarney, offering two large upper units with their own private entrances and generous layouts. Each basement features an additional 3 bedrooms, kitchen, 4-piece bath, and laundry. High ceilings and plenty of storage enhance the livability across all spaces. Perfectly positioned near 97 Street amenities, a local strip mall, and key commuter routes like Downtown, Yellowhead Trail, Anthony Henday, and 127 Ave. A solid buy in a central, high-demand neighborhood!

# **Community Information**

Address 9516 - 9518 127 Avenue

Area Edmonton
Subdivision Killarney
City Edmonton
County ALBERTA

Province AB

Postal Code T5E 0B6

## **Exterior**

Exterior Wood, Vinyl

Exterior Features Corner Lot, Fenced, Shopping Nearby, See Remarks

Roof Asphalt Shingles

Construction Wood, Vinyl

Foundation Concrete Perimeter