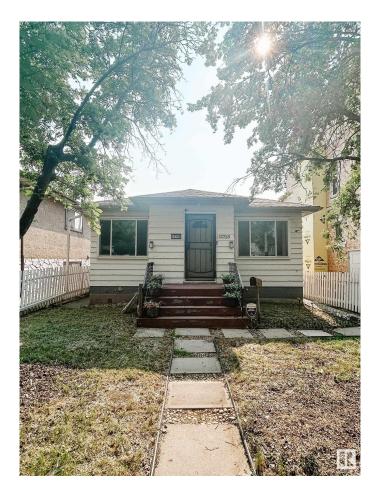

# \$208,000 - 11715 83 Street, Edmonton

MLS® #E4440688

#### \$208,000

4 Bedroom, 2.00 Bathroom, 830 sqft Single Family on 0.00 Acres

Parkdale (Edmonton), Edmonton, AB

This bungalow is a fantastic opportunity for investors or those looking to add value with some TLC or for potential infill development. Featuring 2 bedrooms up and 2 bedrooms down, this home offers 2 full baths, and 2 kitchens one up and one down. The main floor boasts hardwood, tile, and laminate flooring, while the finished basement includes a 3-piece bath, 2 large bedrooms, kitchen cabinets, a stove, and a sink. With 100-amp electrical service, a/c, and two sets of washer/dryer, this home is ready for your personal touch. Single detached garage facing the back alley. Situated in the heart of Parkdale, you're just minutes from schools, shopping, transit, and Downtown Edmonton. Quick possession is availableâ€"don't miss this opportunity!

Built in 1951

TypeSingle FamilySub-TypeDetached Single FamilyStyleBungalowStatusActive