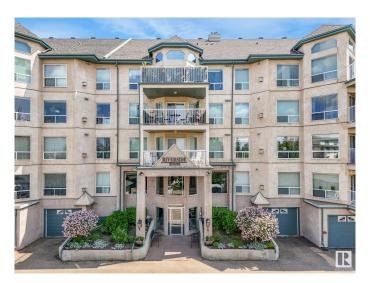

#### \$250,000

2 Bedroom, 2.00 Bathroom, 1,017 sqft Condo / Townhouse on 0.00 Acres

Haddow, Edmonton, AB

Upscale Comfort & Refined Living in the Heart of Riverbend! Impeccably maintained 2 Bdrm + 2 Bath condo offers over 1,000 sq. ft. with an inviting open-concept layout. A spacious kitchen with timeless white cabinets, generous dining & living area featuring warm laminate floors & gas fireplaceâ€"a perfect centerpiece for relaxed evenings. Patio door access to your private west-facing balcony. The primary suite is a true retreat, with dual closets & 3-piece bath. The 2nd bdrm, located on the opposite end of the unit for added privacy, includes its own 4-piece ensuite, making it perfect for guests or visiting family. Enjoy the added convenience of in-suite laundry & an incredibly rare DOUBLE ATT'D, HEATED TANDEM GARAGEâ€"a premium feature offering secure parking & space for storage/workbench. This well-managed, age-restricted (18+) bldg. caters to a discerning lifestyle with a range of amenities, incl. gym, social room & guest suite. Recent updates incl. A/C, H20 tank & washer. Condo fees incl. heat/water/sewer.

## Exterior

| Exterior          | Wood, Stucco                                                |
|-------------------|-------------------------------------------------------------|
| Exterior Features | Landscaped, Public Transportation, Schools, Shopping Nearby |
| Roof              | Asphalt Shingles                                            |
| Construction      | Wood, Stucco                                                |
| Foundation        | Concrete Perimeter                                          |